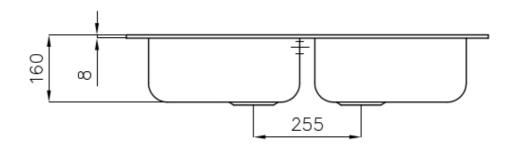

#### **DETAILS**

| Edge/Installation Type | Standard (8 mm Edge)                                            |
|------------------------|-----------------------------------------------------------------|
| Finish                 | Foster brushed                                                  |
| Material               | AISI 304 stainless steel                                        |
| Texture                | Foster brushed                                                  |
| Base                   | 80-90 cm                                                        |
| Dimensions             | 860x500 mm                                                      |
| Standard fittings      | Fixing hooks, gasket, drain, overflow and siphon, boxed packing |
| Mixer holes            | 1 standard hole                                                 |
| Built-in hole          | 840 x 480 mm                                                    |
|                        |                                                                 |

| Drainer                   | No                                                                                                                                                                                                                       |
|---------------------------|--------------------------------------------------------------------------------------------------------------------------------------------------------------------------------------------------------------------------|
| Width                     | 86 cm                                                                                                                                                                                                                    |
| Bowl dimension            | 360x400mm                                                                                                                                                                                                                |
| Number of bowls           | 2 bowls                                                                                                                                                                                                                  |
| Waste fitting             | 3,5" drain                                                                                                                                                                                                               |
| FEATURES                  |                                                                                                                                                                                                                          |
| Added value               | Foster uses steel thicknesses higher than those used on average by other manufacturers. This is how, thanks to our long experience, we know how to make sinks of superior quality and with a better resistance to aging. |
| Basket 3,5" waste fitting | The drain is equipped with a large 3.5" drain, with the practical basket cap that prevents the discharge of solid parts.                                                                                                 |
| Sliding brackets          |                                                                                                                                                                                                                          |