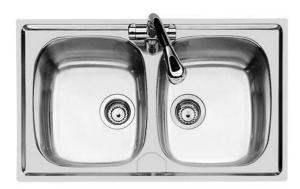

# **Sink S1000**

Kitchen Sinks

Code: 1886 160

#### **DETAILS**

| Edge/Installation Type | Standard (8 mm Edge)                                            |
|------------------------|-----------------------------------------------------------------|
| Finish                 | Foster brushed                                                  |
| Material               | AISI 304 stainless steel                                        |
| Texture                | Foster brushed                                                  |
| Base                   | 80-90 cm                                                        |
| Dimensions             | 860x500 mm                                                      |
| Standard fittings      | Fixing hooks, gasket, drain, overflow and siphon, boxed packing |
| Mixer holes            | 1 standard hole                                                 |
| Built-in hole          | 840 x 480 mm                                                    |
|                        |                                                                 |

| Drainer                   | No                                                                                                                                                                                                                       |
|---------------------------|--------------------------------------------------------------------------------------------------------------------------------------------------------------------------------------------------------------------------|
| Width                     | 86 cm                                                                                                                                                                                                                    |
| Bowl dimension            | 360x400mm                                                                                                                                                                                                                |
| Number of bowls           | 2 bowls                                                                                                                                                                                                                  |
| Waste fitting             | 3,5" drain                                                                                                                                                                                                               |
| FEATURES                  |                                                                                                                                                                                                                          |
| Added value               | Foster uses steel thicknesses higher than those used on average by other manufacturers. This is how, thanks to our long experience, we know how to make sinks of superior quality and with a better resistance to aging. |
| Basket 3,5" waste fitting | The drain is equipped with a large 3.5" drain, with the practical basket cap that prevents the discharge of solid parts.                                                                                                 |
| Sliding brackets          |                                                                                                                                                                                                                          |