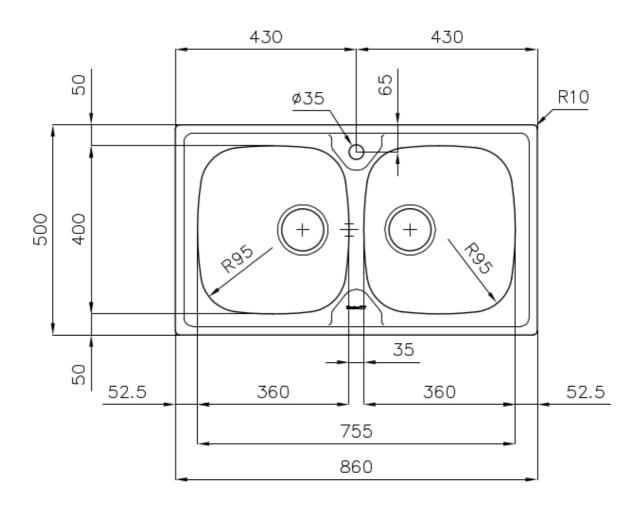

#### **DETAILS**

| Edge/Installation Type | Standard (8 mm Edge)                                            |
|------------------------|-----------------------------------------------------------------|
| Finish                 | Foster brushed                                                  |
| Material               | AISI 304 stainless steel                                        |
| Texture                | Foster brushed                                                  |
| Base                   | 80-90 cm                                                        |
| Dimensions             | 860x500 mm                                                      |
| Standard fittings      | Fixing hooks, gasket, drain, overflow and siphon, boxed packing |
| Mixer holes            | 1 standard hole                                                 |
| Built-in hole          | 840 x 480 mm                                                    |
|                        |                                                                 |

| Drainer                   | No                                                                                                                                                                                                                       |
|---------------------------|--------------------------------------------------------------------------------------------------------------------------------------------------------------------------------------------------------------------------|
| Width                     | 86 cm                                                                                                                                                                                                                    |
| Bowl dimension            | 360x400mm                                                                                                                                                                                                                |
| Number of bowls           | 2 bowls                                                                                                                                                                                                                  |
| Waste fitting             | 3,5" drain                                                                                                                                                                                                               |
| FEATURES                  |                                                                                                                                                                                                                          |
| Added value               | Foster uses steel thicknesses higher than those used on average by other manufacturers. This is how, thanks to our long experience, we know how to make sinks of superior quality and with a better resistance to aging. |
| Basket 3,5" waste fitting | The drain is equipped with a large 3.5" drain, with the practical basket cap that prevents the discharge of solid parts.                                                                                                 |
| Sliding brackets          |                                                                                                                                                                                                                          |